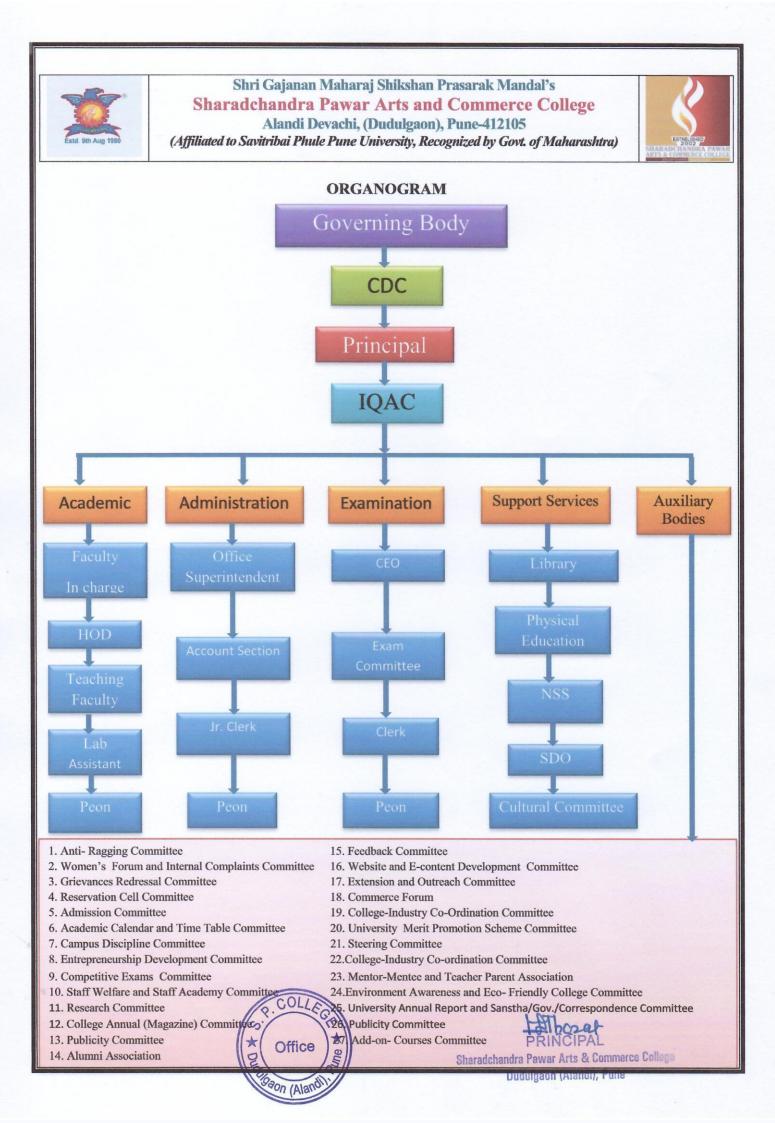

# 6.1.1 - The governance and leadership is in accordance with vision and mission of the institution